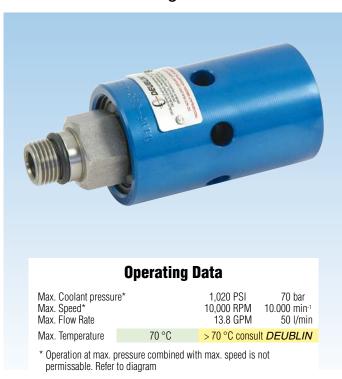

## **Rotating Union 1116 Series** for Coolant Service, DN 10

- monoflow design
- self-supported rotating union
- radial or axial housing connection
- high-wear resistant balanced mechanical seal Silicion Carbide/Silicion Carbide
- slinger and vents protect bearings
- full-media flow
- anodised aluminium housing
- stainless steel rotor