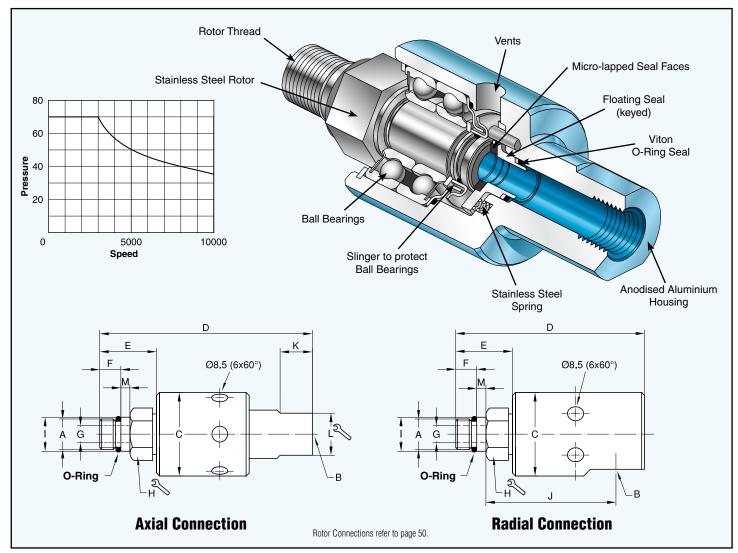

## **Rotating Union 1116 Series** for Coolant Service, DN 10

- monoflow design
- self-supported rotating union
- radial or axial housing connection
- high-wear resistant balanced mechanical seal Silicion Carbide/Silicion Carbide
- slinger and vents protect bearings
- full-media flow
- anodised aluminium housing
- stainless steel rotor

For further information please contact **DEUBLIN** or your local representative.

| DN | В                 | Connection | Ordering No. | A                 |    | C  | D   | E  | F  | G | Н  | I                | J  | K  | L  | M | 75  |
|----|-------------------|------------|--------------|-------------------|----|----|-----|----|----|---|----|------------------|----|----|----|---|-----|
|    |                   |            |              | Rotor Connections |    | Ø  |     |    |    | Ø | A  | ø PT             |    |    | Ð  |   | kg  |
| 10 | G <sup>3</sup> /8 | Axial      | 1116-610-463 | M 16 x 1,5        | LH | 44 | 112 | 30 | 11 | 9 | 24 | 17,994<br>17,989 | -  | 17 | 22 | 5 | 0,4 |
| 10 | G <sup>3</sup> /8 | Radial     | 1116-555-463 | M 16 x 1,5        | LH | 44 | 102 | 30 | 11 | 9 | 24 | 17,994<br>17,989 | 71 | -  | -  | 5 | 0,4 |