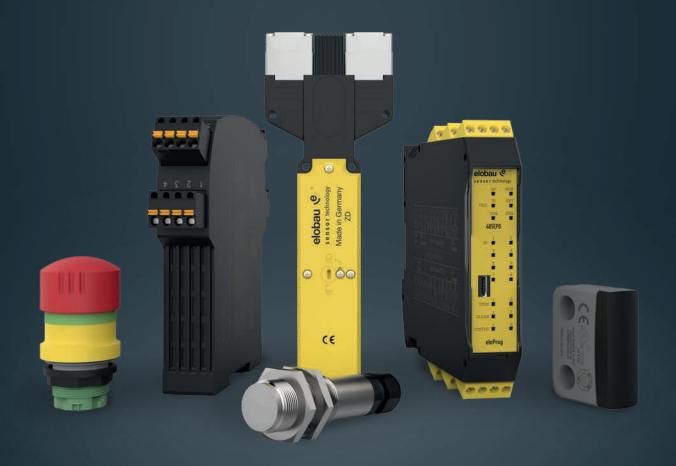

#### SAFE CONDITION DETECTION

#### Safety sensors RFID

- Series connection up to PL e/SIL3
- Can be used as stand-alone solution without additional safety controller
- High protection classes IP67 and IP6K9K for use in adverse environmental conditions

### Magnetically actuated safety sensors

- Wide range of products offering solutions for almost every application
- Easy system and machine integration due to various connection options
- Cost-effective and long product lifetime due to contactless sensors and robust housings
- Variants with ATEX approval offer additional possibilities for use

## Emergency stop buttons & contact elements

- Emergency stop button for direct installation or as add-on variant with housing
- Emergency stop button and contact elements can be freely combined
- Various unlocking devices
- Hygienic version with IP69K for the food industry

#### Safety interlocks

- Various contact combinations (positively driven N.C. / N.O. contact)
- Up to four horizontal and vertical approach directions
- Closed or open-circuit current
   principle
- Dirt-proof, dust-proof, and waterproof housing with IP67 protection class

#### SAFE SIGNAL EVALUATION

#### Configurable safety systems

- eloProg modular, configurable software, maximum freedom
- eloFlex configured online, an article number, ideal for production machines
- Configuration software is intuitive to operate
- Stand-alone rotational speed monitoring

#### Safety control units & Safety relays

- Outputs suitable for any application
- Application-based housing shapes save space in the switch cabinet
- Volt-free relay outputs allow easy integration into any electrical circuit

## I/O modules: Interfaces for input expansion and output expansions

- Monitoring of a higher number of safety functions through input expansion
- Output expansion for control of more contactors/motors