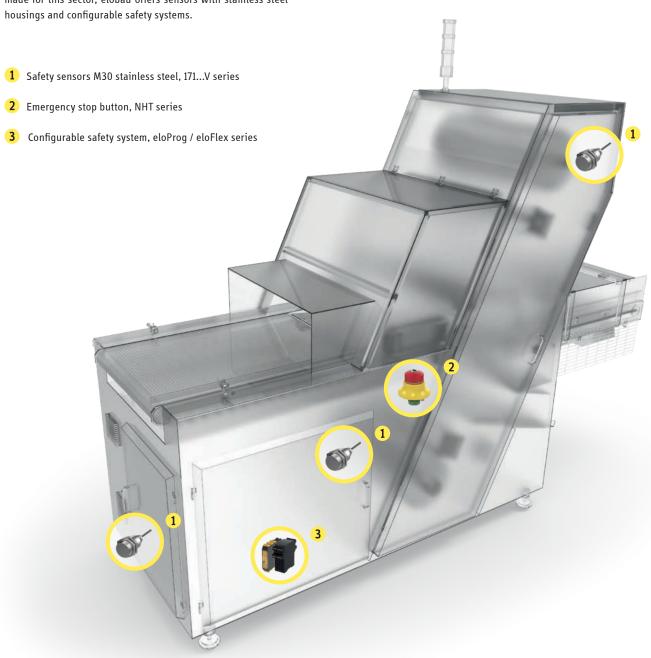

#### **SLICER**

Slicers process sausages, ham, bacon and cheese in a continuous operation, efficiently cutting and weighing at high speed. This requires reliability as well as a high level of safety. Hygiene standards must be met. With products that are specifically made for this sector, elobau offers sensors with stainless steel housings and configurable safety systems.