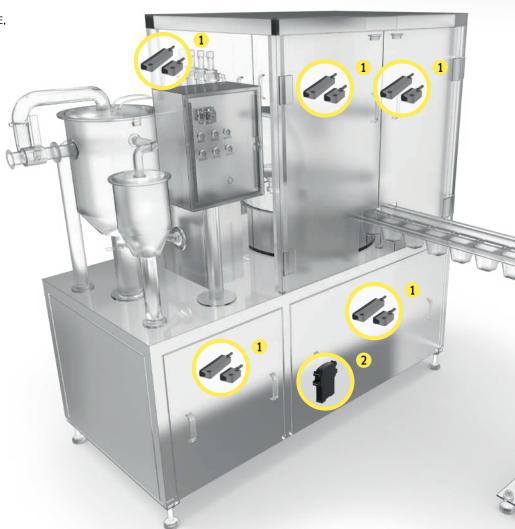

#### PACKAGING MACHINES

As some guard doors are quite large, safety sensors need to have high offset values. To meet this requirement, the various sensor designs offer offset values of up to 8 mm. The safe interfaces to the input expansion allow that a large number of safety sensors to be easily wired. The eloProtect E series even allows wiring in series to reduce the effort needed and simplify the machine integration.

### THERMOFORMING MOLD, FIL-LING AND SEALING MACHINES

A flexible safety solution that enables the decentralisation of individual safety circuits, ideal for modular machine systems.

**Unable to find the right solution for your system?** In addition to the extensive standard product range, elobau offers customised solutions that are developed, tested, and manufactured to fit your requirements.