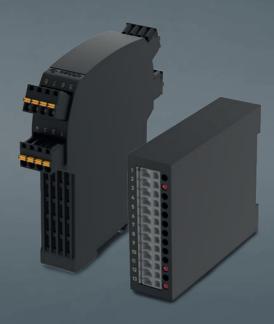

## I/O modules: Interfaces for input expansion and output expansions

- Monitoring of a higher number of safety functions through input expansion
- Output expansion for control of more contactors/motors