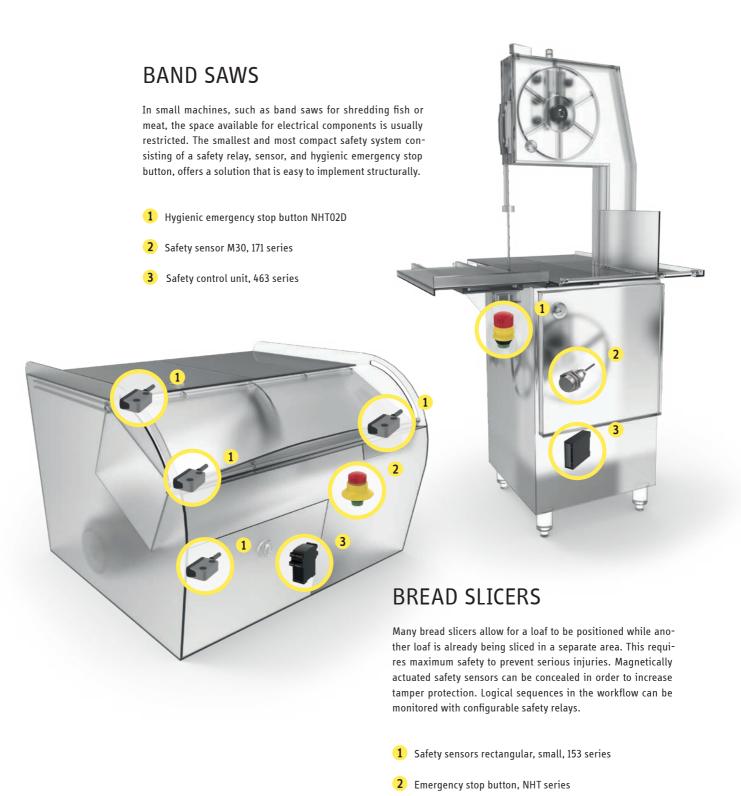

#### **SLICER**

Slicers process sausages, ham, bacon and cheese in a continuous operation, efficiently cutting and weighing at high speed. This requires reliability as well as a high level of safety. Hygiene standards must be met. With products that are specifically made for this sector, elobau offers sensors with stainless steel housings and configurable safety systems.