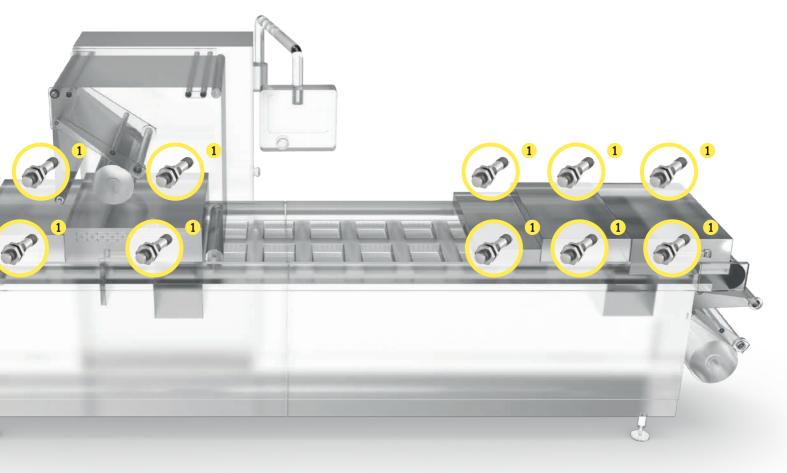

#### **SLICER**

Slicers process sausages, ham, bacon and cheese in a continuous operation, efficiently cutting and weighing at high speed. This requires reliability as well as a high level of safety. Hygiene standards must be met. With products that are specifically made for this sector, elobau offers sensors with stainless steel housings and configurable safety systems.

#### PACKAGING MACHINES

As some guard doors are quite large, safety sensors need to have high offset values. To meet this requirement, the various sensor designs offer offset values of up to 8 mm. The safe interfaces to the input expansion allow that a large number of safety sensors to be easily wired. The eloProtect E series even allows wiring in series to reduce the effort needed and simplify the machine integration.