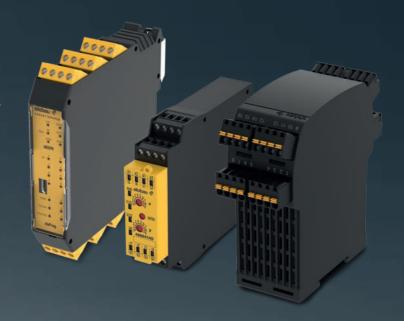

#### Safety control units & Safety relays

- Outputs suitable for any application
- Application-based housing shapes save space in the switch cabinet
- Volt-free relay outputs allow easy integration into any electrical circuit