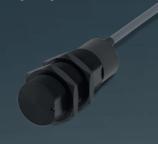

#### Safety sensors RFID

- Series connection up to PL e/SIL3
- Can be used as stand-alone solution without additional safety controller
- High protection classes IP67 and IP6K9K for use in adverse environmental conditions