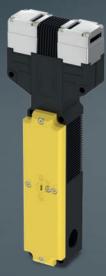

#### Safety interlocks

- Various contact combinations (positively driven N.C. / N.O. contact)
- Up to four horizontal and vertical approach directions
- Closed or open-circuit current
   principle
- Dirt-proof, dust-proof, and waterproof housing with IP67 protection class