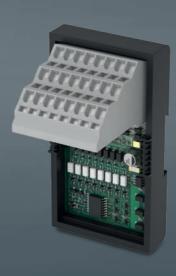

#### Safety control units & Safety relays

- Outputs suitable for any application
- Application-based housing shapes save space in the switch cabinet
- Volt-free relay outputs allow easy integration into any electrical circuit

# Functional safety for any application

3 Configurable safety control unit, eloFlex series