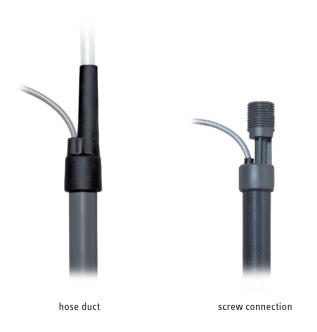

#### **Connection options**

The elobau suction pipes are available with either a hose duct or a screw connection, ensuring a perfect connection to your container in any application.