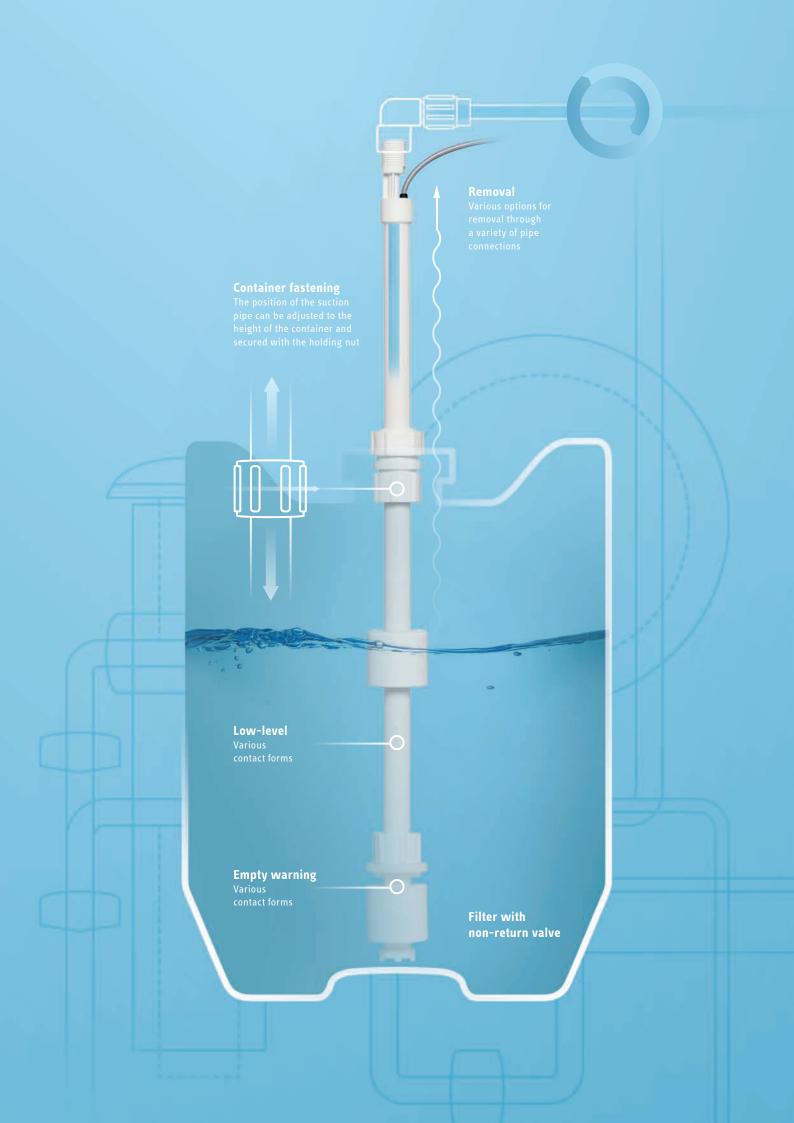

### Suction pipe

Suction pipe for the removal of liquids with integrated level measurement

# Suction pipe for the removal of liquids with integrated level measurement

#### **Process reliability**

- · low-level warning to prevent dry operation
- optional colour coding of the suction pipe prevents incorrect use of cleaning agents or chemicals
- · rigid suction pipe and filter element ensures reliability of flow

- changing of containers made easy by replacing the entire container cover
- height of the suction pipe can be adjusted to fit the container (up to 1.2 m)

#### **Cleanliness**

- integrated non-return valve prevents the escape of residual quantities
- no contamination through foreign bodies and leak protection in the event of accidental tipping, as the suction pipe forms a closed system

#### **Connection options**

The elobau suction pipes are available with either a hose duct or a screw connection, ensuring a perfect connection to your container in any application.