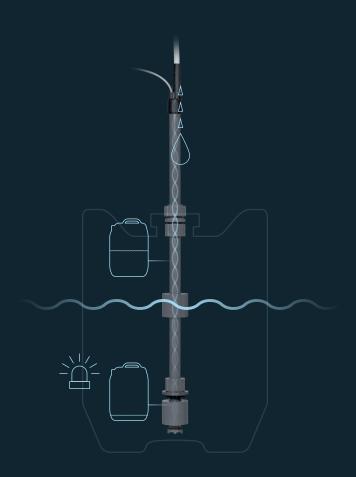

### Suction pipe

Suction pipe for the removal of liquids with integrated level measurement

# Suction pipe for the removal of liquids with integrated level measurement

#### **Process reliability**

- · low-level warning to prevent dry operation
- optional colour coding of the suction pipe prevents incorrect use of cleaning agents or chemicals
- · rigid suction pipe and filter element ensures reliability of flow

#### **Cleanliness**

- integrated non-return valve prevents the escape of residual quantities
- no contamination through foreign bodies and leak protection in the event of accidental tipping, as the suction pipe forms a closed system