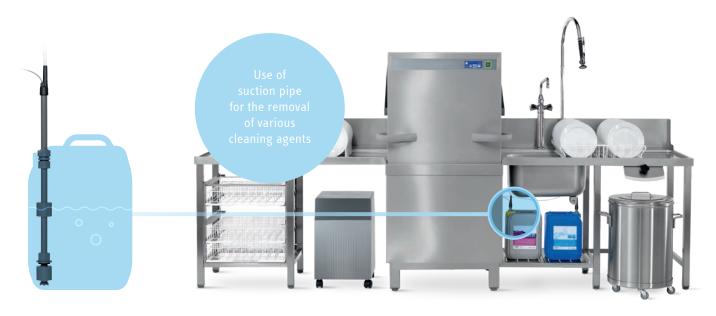

### Suction pipe

Suction pipe for the removal of liquids with integrated level measurement

# Suction pipe for the removal of liquids with integrated level measurement

#### **Industries and applications**

The elobau suction pipe is ideally suited for a range of applications in the field of dosing technology:

- industrial dishwashers
- · industrial washing machines
- car washes
- disinfection technology
- pool technology
- · general dosing technology