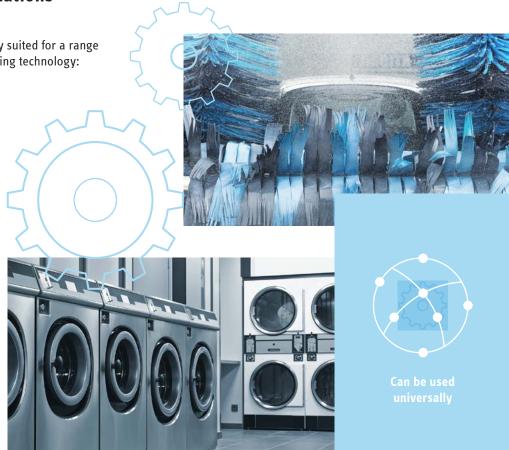

#### **Industries and applications**

The elobau suction pipe is ideally suited for a range of applications in the field of dosing technology:

- industrial dishwashers
- · industrial washing machines
- car washes
- disinfection technology
- pool technology
- · general dosing technology