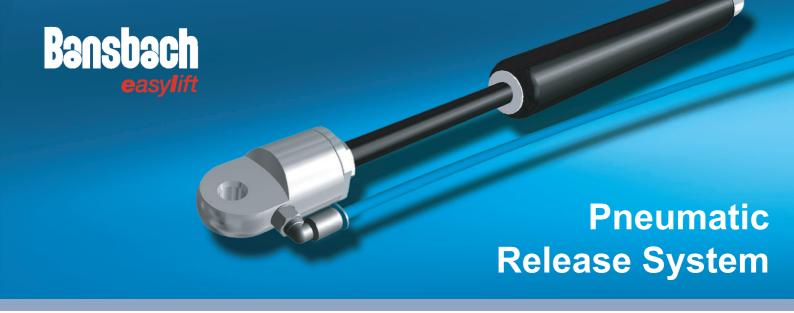

## Release your lockable gas spring with compressed air!

The new release head allows you to operate your lockable gas spring with compressed air.

With this new release head you are able to implement your lockable gas spring in your pneumatic system and release it by the machine control.

## Facts:

- Operation of multiple lockable gas springs
- Usable for standard and short release gas springs
- Piston rod diameters of 8 mm and 10 mm
- Different hole diameters and width across flats available
- Connection of air tube diameter 4 mm and 6 mm
- Angular and Linear Connectors available
- Approximately 200 N release force at 6 Bar (Please note the progressivity of the gas spring!)
- Maximum pressure = 10 Bar