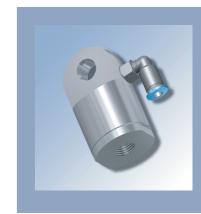

| Pneumatic<br>Release System | Model               | Code       |    |       | Connection         | Ø Tube | Specification      | Thread           | Index*               |
|-----------------------------|---------------------|------------|----|-------|--------------------|--------|--------------------|------------------|----------------------|
| 20AKP                       | -                   | A1         |    |       | W                  | 6      | -                  | М                | 001                  |
|                             | - Standard          |            | SW | D1    | <b>W</b> = Angular | 4 mm   | - = Standard       | <b>M</b> = M8*1  | *only necessary      |
|                             | A acc. your drawing | <b>A</b> 1 | 10 | Ø8H9  | <b>G</b> = Linear  | 6 mm   | <b>B</b> = Special | <b>L</b> = M10*1 | for repeating orders |
|                             | B acc. our drawing  | B1         | 12 | Ø8H9  |                    |        |                    |                  |                      |
|                             |                     | L2         | 12 | Ø10H9 |                    |        |                    |                  |                      |
|                             |                     | M2         | 10 | Ø10H9 |                    |        |                    |                  |                      |